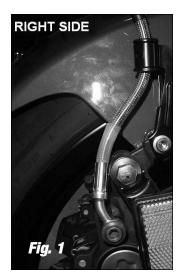

- 1. Remove factory brake hose assembly, noting routing. Cap off master cylinder and caliper ports.
- Install Russell right-side hose banjo with compound bend onto right caliper so that hose is directed up and in. Install Russell left-side hose banjo with straight bend onto left caliper so that hose is directed up and in. Locate hoses with factory brackets around hose grommets (See Fig. 1 and Fig. 2).
- 3. Route hoses up through wire retainer to master cylinder, similar to factory upper hose routing. Install hoses onto master cylinder with supplied double-banjo bolt. Left banjo goes next to master cylinder and bends forward and above right banjo. Orient banjos towards factory wire hose retainer (**See Fig. 3**).